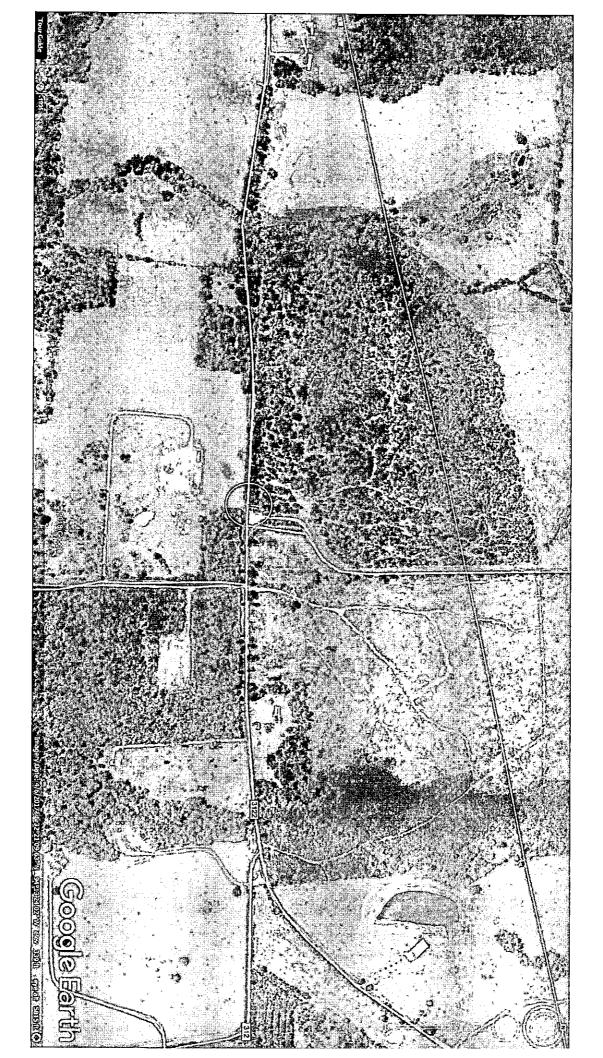

# NOTICE OF PROPOSED INSTALLATION PIPELINE AND/OR UTILITY LINES

TO: THE PANOLA COUNTY COMMISSIONER'S COURT c/o PANOLA COUNTY ROAD & BRIDGE DEPARTMENT, CARTHAGE, TEXAS Formal notice is hereby given that: Covey Park Resources, LLC proposes to place a (COMPANY NAME) 2 - 4 inch \_\_\_\_\_ line within the Right-of-Way (PIPE SIZE) CR 3122 (NUMBER OF ROAD) of County Road: The proposed pipeline will cross under the indicated roads on the attached sheet. Installation shall be made by boring a total length of 180 foot line in Panola County. The location and description of the proposed line and appurtenances is more fully shown by the copies of the drawings attached to this notice. The line will be constructed and maintained on the County Right-of-Way as directed by the County Commissioners in accordance with current Panola County Specifications. Construction of this line will begin on or after the \_\_\_\_\_ 2nd day of FIRM: BY: Phillip Kirklin

#### **APPROVAL**

May 1, 2018

TO: Covey Park Resources, LLC

Attn: Phillip Kirklin P.O. Box 1217 Hawkins, Tx. 75765

RE: CR #3122

The Panola County Commissioners' Court offers no objection to the location on the right-of-way of your proposed **2-4"** line within the right-of-way of County Roads **#3122** as shown by accompanying drawings and notice except as noted below.