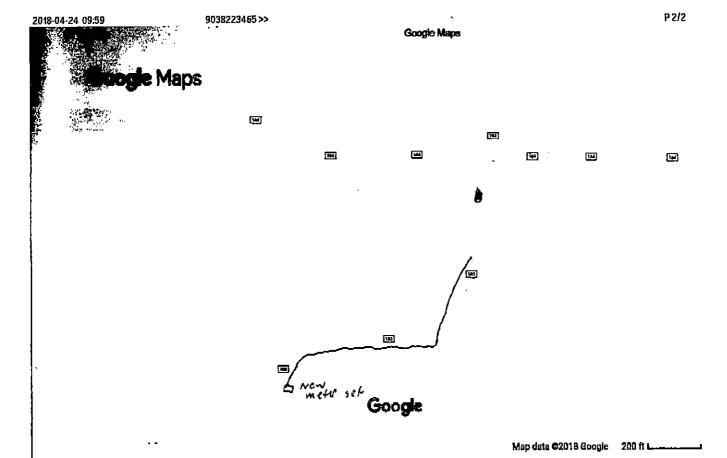

#### NOTICE OF PROPOSED INSTALLATION PIPELINE AND/OR UTILITY LINES

TO: THE PANOLA COUNTY COMMISSIONER'S COURT

c/o

PANOLA COUNTY ROAD & BRIDGE DEPARTMENT, CARTHAGE, TEXAS
Formal notice is hereby given that:

M: Jean Browdfield Water Supply Curp proposes to place a
(COMPANY NAME)

| line within the Right-of-Way
(PIPE SIZE)

of County Road: // 3 as follows:

(NUMBER OF ROAD)

The proposed pipeline will cross under the indicated roads on the attached sheet.
Installation shall be made by boring a total length of // 100 fr line in Panola County.

The location and description of the proposed line and appurtenances is more fully shown by the copies of the drawings attached to this notice. The line will be constructed and maintained on the County Right-of-Way as directed by the County Commissioners in accordance with current Panola County Specifications.

#### **APPROVAL**

May 1, 2018

TO: Minden-Brachfield Water Supply Corp.

Attn: John Henry 11389 CR 317S

Henderson, Tx. 75654

RE: **CR #163** 

The Panola County Commissioners' Court offers no objection to the location on the right-of-way of your proposed **2" water line** within the right-of-way of County Roads **#163** as shown by accompanying drawings and notice except as noted below.